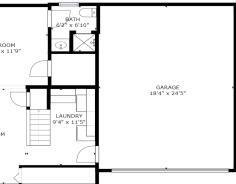

## 32 CAMBRIDGE ST WINCHESTER, MA

BEDROOMS: 4 BATHROOMS: 2 FULL BATH LIVING SPACE: 2,092 SQ. FT. GRADE SCHOOL: Ambrose MIDDLE SCHOOL: McCall HIGH SCHOOL: Winchester High

Looking to live in the idyllic Winchester community? Now you can! This charming move-in ready ranch is located just a short drive to the highly acclaimed Ambrose Elementary School, Winchester Boat Club and golf course. Featuring hardwood floors throughout its spacious open concept layout on the main floor, a beautiful kitchen with recessed lighting, granite countertops and an incredible island, this home has a modern touch while still maintaining its exquisite original design. Separated by beautiful French doors, an inviting living with fireplace plus a large family room with soaring cathedral ceilings offer beautiful spaces for relaxation and intimate gatherings. Finished lower level with additional bedroom and bath perfect for in-laws or an au pair suite. Two car garage, plenty of off-street parking and a beautiful deck and patio overlooking a peaceful and private backyard. This home truly has it all!