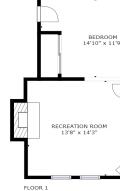

## 32 CAMBRIDGE ST WINCHESTER, MA

BEDROOMS: 4 BATHROOMS: 2 FULL BATH LIVING SPACE: 2,092 SQ. FT. GRADE SCHOOL: Ambrose MIDDLE SCHOOL: McCall HIGH SCHOOL: Winchester High

Looking to live in the idyllic Winchester community? Now you can! This charming move-in ready ranch is located just a short drive to the highly acclaimed Ambrose Elementary School, Winchester Boat Club and golf course. Featuring hardwood floors throughout its spacious open concept layout on the main floor, a beautiful kitchen with recessed lighting, granite countertops and an incredible island, this home has a modern touch while still maintaining its exquisite original design. Separated by beautiful French doors, an inviting living with fireplace plus a large family room with soaring cathedral ceilings offer beautiful spaces for relaxation and intimate gatherings. Finished lower level with additional bedroom and bath perfect for in-laws or an au pair suite. Two car garage, plenty of off-street parking and a beautiful deck and patio overlooking a peaceful and private backyard. This home truly has it all!