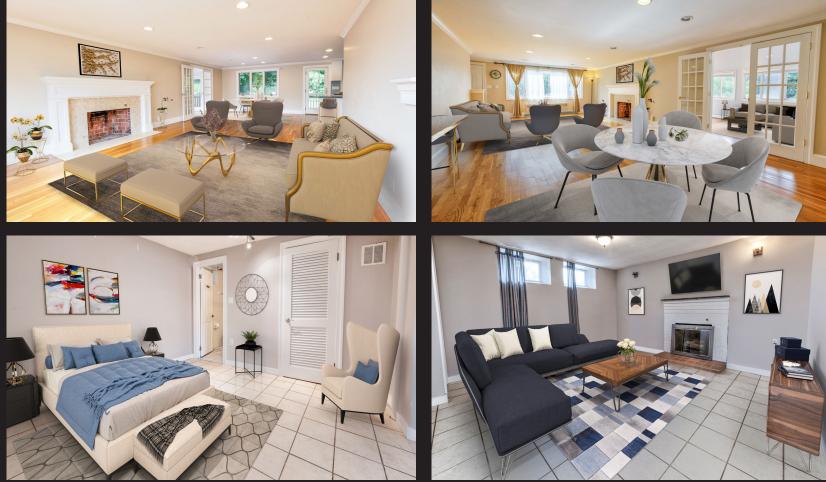

## 32 CAMBRIDGE ST WINCHESTER, MA

BEDROOMS: 4 BATHROOMS: 2 FULL BATH LIVING SPACE: 2,092 SQ. FT. GRADE SCHOOL: Ambrose MIDDLE SCHOOL: McCall HIGH SCHOOL: Winchester High

Looking to live in the idyllic Winchester community? Now you can! This charming move-in ready ranch is located just a short drive to the highly acclaimed Ambrose Elementary School, Winchester Boat Club and golf course. Featuring hardwood floors throughout its spacious open concept layout on the main floor, a beautiful kitchen with recessed lighting, granite countertops and an incredible island, this home has a modern touch while still maintaining its exquisite original design. Separated by beautiful French doors, an inviting living with fireplace plus a large family room with soaring cathedral ceilings offer beautiful spaces for relaxation and intimate gatherings. Finished lower level with additional bedroom and bath perfect for in-laws or an au pair suite. Two car garage, plenty of off-street parking and a beautiful deck and patio overlooking a peaceful and private backyard. This home truly has it all!