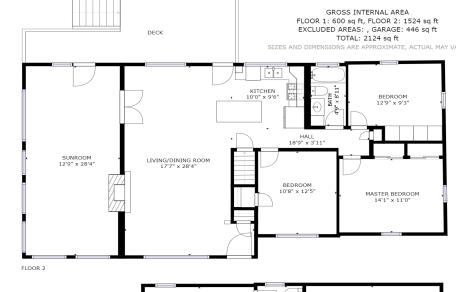

## 32 CAMBRIDGE ST WINCHESTER, MA

BEDROOMS: 4 BATHROOMS: 2 FULL BATH LIVING SPACE: 2,092 SQ. FT. GRADE SCHOOL: Ambrose MIDDLE SCHOOL: McCall HIGH SCHOOL: Winchester High

Looking to live in the idyllic Winchester community? Now you can! This charming move-in ready ranch is located just a short drive to the highly acclaimed Ambrose Elementary School, Winchester Boat Club and golf course. Featuring hardwood floors throughout its spacious open concept layout on the main floor, a beautiful kitchen with recessed lighting, granite countertops and an incredible island, this home has a modern touch while still maintaining its exquisite original design. Separated by beautiful French doors, an inviting living with fireplace plus a large family room with soaring cathedral ceilings offer beautiful spaces for relaxation and intimate gatherings. Finished lower level with additional bedroom and bath perfect for in-laws or an au pair suite. Two car garage, plenty of off-street parking and a beautiful deck and patio overlooking a peaceful and private backyard. This home truly has it all!